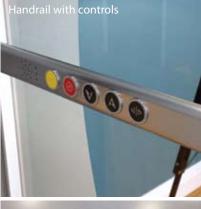

#### Your interior, your design

Customise your Residential Elevator to complement your style and home interior, with a range of optional finishes and features.

- Special RAL colours
- Mood lighting
- Full colour 7" display
- In-car telephone
- Handrail
- Tip-up seat
- Power operated door
- Auto dialler