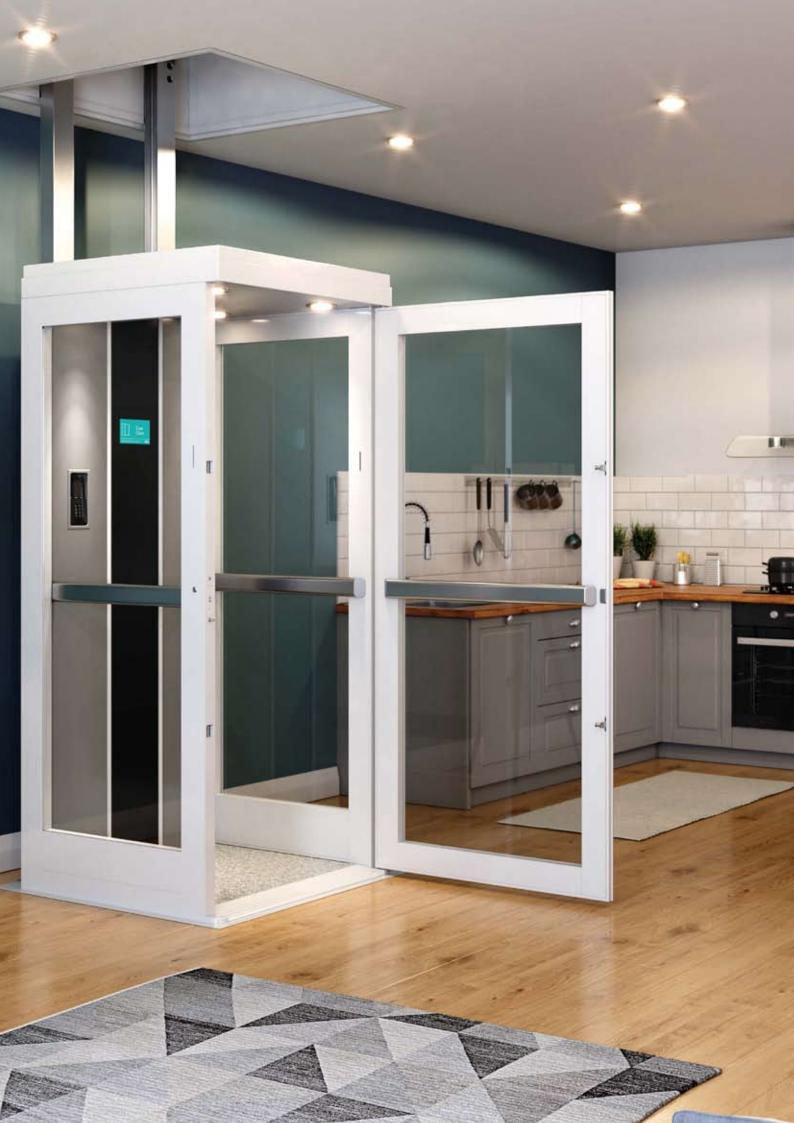

Enjoying the quiet sophistication

Featuring large vision panels in a clean frame, custom LED ceiling lights with optional colour choice, and one touch internal controls, the Residential Elevator is an impressive addition to any home.

Providing smooth and quiet through-floor travel, the elevator includes external controls on both floors, and is equipped with our new Intelligent Logic Diagnostic Display offering a wealth of benefits to the user.

#### Intelligent design as standard

From installation to operation, every detail has been designed with you in mind.

- Quick installation Clean and simple, in under 2 days
- Minimal building work No wall attachment, shaft or pit required
- Assured safety Safety sensor/edges Self levelling for uneven floors BS5900:2012 Compliant
- Easy to use Diagnostic messaging Wireless remote control
- Contemporary design Elegant and clean frame with large vision panels LED lighting

#### Your interior, your design

Customise your Residential Elevator to complement your style and home interior, with a range of optional finishes and features.

- Special RAL colours
- Mood lighting
- Full colour 7" display
- In-car telephone
- Handrail
- Tip-up seat
- Power operated door
- Auto dialler