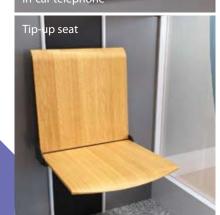

#### Your interior, your design

Customise your Residential Elevator to complement your style and home interior, with a range of optional finishes and features.

- Special RAL colours
- Mood lighting
- Full colour 7" display
- In-car telephone
- Handrail
- Tip-up seat
- Power operated door
- Auto dialler