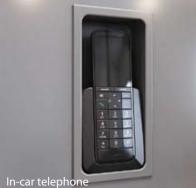

#### Your interior, your design

Customise your Residential Elevator to complement your style and home interior, with a range of optional finishes and features.

- Special RAL colours
- Mood lighting
- Full colour 7" display
- In-car telephone
- Handrail
- Tip-up seat
- Power operated door
- Auto dialler